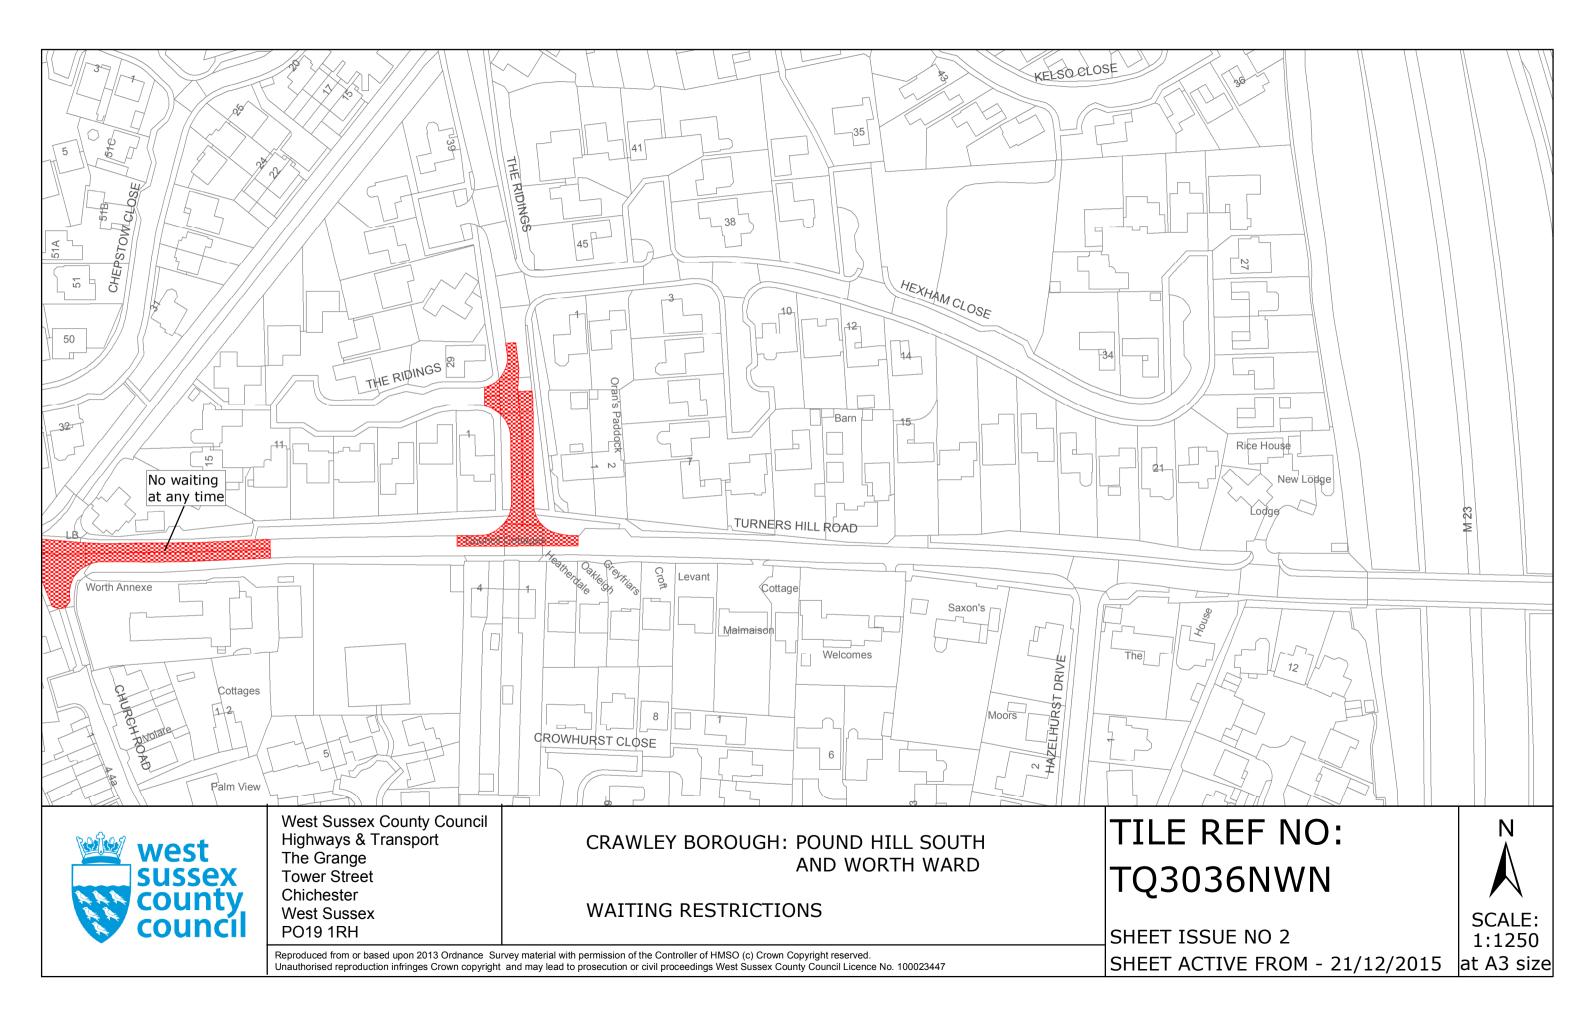

#### FIRST SCHEDULE Plan to be deleted

TQ3036NWN (Sheet Issue No. 1)

### SECOND SCHEDULE Plan to be substituted (as attached)

TQ3036NWN (Sheet Issue No.2)

THE COMMON SEAL of WEST SUSSEX COUNTY COUNCIL was hereto affixed

the fifteenth in the presence of: day of DECEMBER 2015 ) )(L.S)